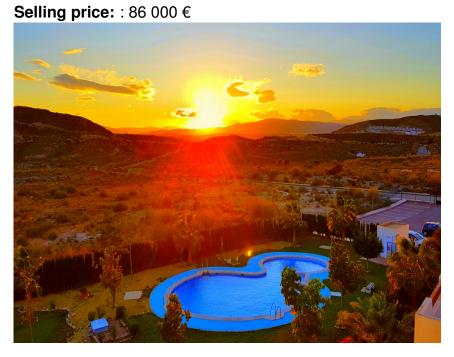

Terrace: balcony-terrace, South East facing

Garden: community garden

Swimming Pool: community swimming pool

Parking: communal parking space, fenced with electric gate

Distance to Beach: 1000m